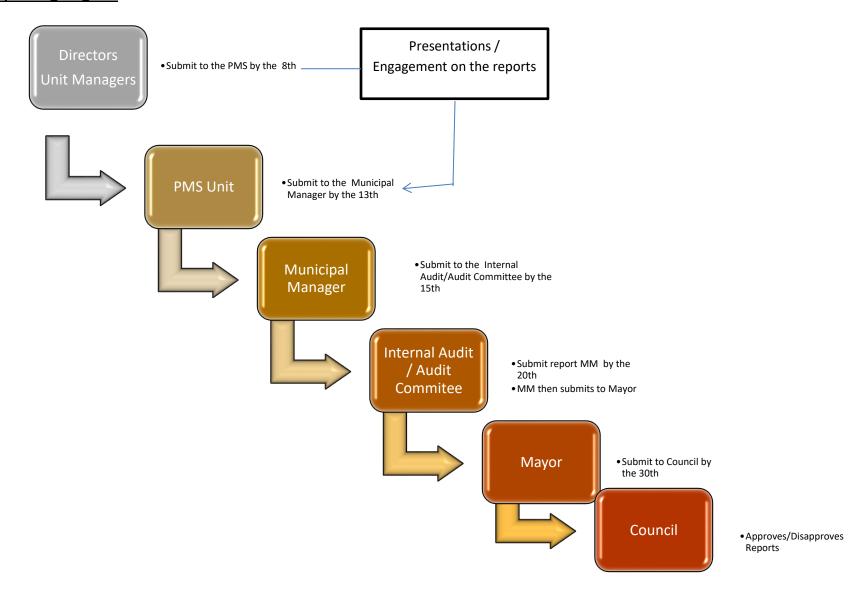

025, consistent with the approved PMS Policy, will be guided by the following fundamentals, that:
  - In the absence of two signatures (administrative and political office bearers) authorising the report completeness and finality, the report will be considered as final and not submitted.
  - That reporting by all directorates and or units will be within the reporting regime as depicted in the figure below.
  - That all the reports are to be submitted in hard (signed) and soft copies inclusive with applicable Portfolio of Evidence (POE's).
  - Preferably POE's are to be scanned and submitted with the report. Original files to be kept safely by reporting directorates / units.
  - That reports are to follow the authorised reporting framework without any alterations.

## **Reporting Regime**



# Signed off by:

| THE ACCOU   | NTING   | OFFICER |      |  |  |
|-------------|---------|---------|------|--|--|
| Name: Mr. S | Sipho N | gwenya  |      |  |  |
| Date:       | 20      | Jenuary | 2028 |  |  |
| Signature:  |         |         |      |  |  |